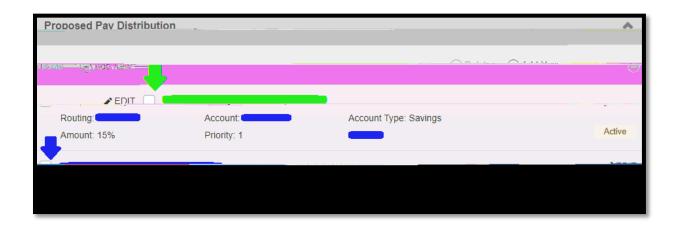

How to add a bank account and enroll in direct deposit for the first time:

| ow to add additional bank accounts for direct depositing (splitting your paychecks): |  |  |  |  |  |  |
|--------------------------------------------------------------------------------------|--|--|--|--|--|--|
|                                                                                      |  |  |  |  |  |  |
|                                                                                      |  |  |  |  |  |  |
|                                                                                      |  |  |  |  |  |  |
|                                                                                      |  |  |  |  |  |  |
|                                                                                      |  |  |  |  |  |  |
|                                                                                      |  |  |  |  |  |  |
|                                                                                      |  |  |  |  |  |  |
|                                                                                      |  |  |  |  |  |  |
|                                                                                      |  |  |  |  |  |  |
|                                                                                      |  |  |  |  |  |  |
|                                                                                      |  |  |  |  |  |  |
|                                                                                      |  |  |  |  |  |  |
|                                                                                      |  |  |  |  |  |  |
|                                                                                      |  |  |  |  |  |  |
|                                                                                      |  |  |  |  |  |  |
|                                                                                      |  |  |  |  |  |  |
|                                                                                      |  |  |  |  |  |  |
|                                                                                      |  |  |  |  |  |  |
|                                                                                      |  |  |  |  |  |  |