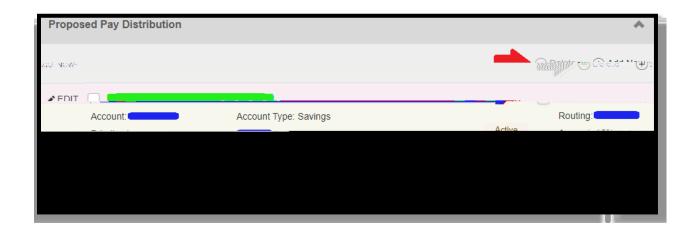

## How to delete an account or unenroll from direct deposit:

Hello I Regent Changes have been made to rought est deposit infranction of Recental Lloquesian The above more conducted 22 NON 21-15-21 algorithms did not derive to above please contact Payroll as soon as possible at the number below.